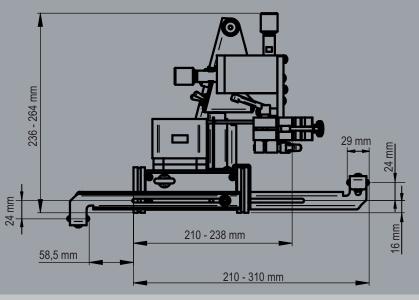

### Capabilities

| 15 kg<br>120 N / 80 N |
|-----------------------|
| 120 N / 80 N          |
|                       |
| PA, PB, PC, PF, PG    |
| 4 mm                  |
| 0-150 cm/min (+/- 6%) |
| 0-130 cm/min (+/- 6%) |
| 28 mm / 28 mm         |
| 16-22 mm              |
| 230 V / 50-60 Hz      |
| 14,4 V DC             |
| 45 min                |
| 4 h                   |
| 150 °C                |
| 5,5 kg                |
|                       |