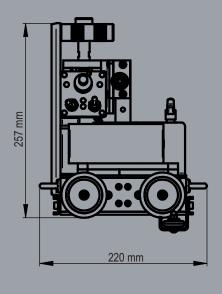

# **Driving vehicle FDV 15 MF**

Battery powered, magnetic driving vehicle

## Standard equipment

Compact and lightweight design
Control unit integrated in driving vehicle
Battery powered - no mains cable necessary
Permanent magnet for powerful traction in all welding positions
Guide wheels automatically track the torch in the filled joint
Universal torch holder for hand- and machine torch
Battery charger (230 V) and rechargeable battery (14,4 V/ 2 Ah)

### Capabilities

| 15 kg<br>120 N / 80 N |
|-----------------------|
| 120 N / 80 N          |
|                       |
| PA, PB, PC, PF, PG    |
| 4 mm                  |
| 0-150 cm/min (+/- 6%) |
| 0-130 cm/min (+/- 6%) |
| 28 mm / 28 mm         |
| 16-22 mm              |
| 230 V / 50-60 Hz      |
| 14,4 V DC             |
| 45 min                |
| 4 h                   |
| 150 °C                |
| 5,5 kg                |
|                       |