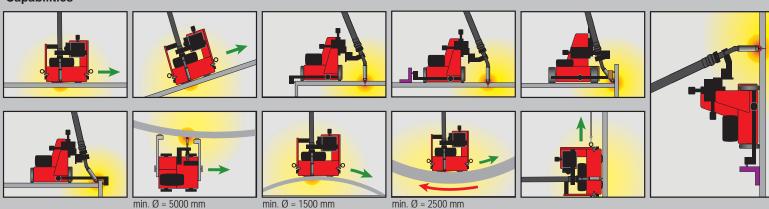

#### Recommended areas of use

For mechanized MIG/MAG welding of longitudinal seams in horizontal and vertical position

### Capabilities

| 15 kg<br>120 N / 80 N |
|-----------------------|
| 120 N / 80 N          |
|                       |
| PA, PB, PC, PF, PG    |
| 4 mm                  |
| 0-150 cm/min (+/- 6%) |
| 0-130 cm/min (+/- 6%) |
| 28 mm / 28 mm         |
| 16-22 mm              |
| 230 V / 50-60 Hz      |
| 14,4 V DC             |
| 45 min                |
| 4 h                   |
| 150 °C                |
| 5,5 kg                |
|                       |