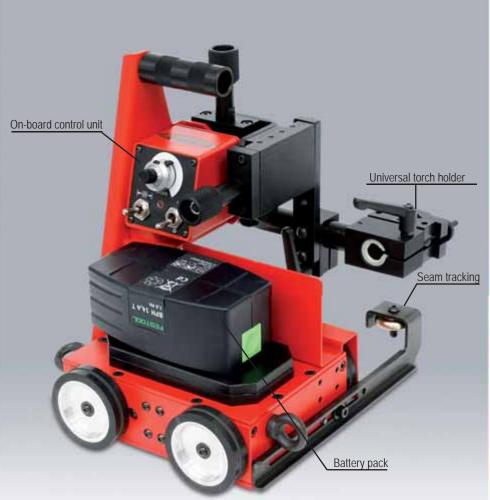

## Standard equipment

Compact and lightweight design
Control unit integrated in driving vehicle
Battery powered - no mains cable necessary
Permanent magnet for powerful traction in all welding positions
Guide wheels automatically track the torch in the filled joint
Universal torch holder for hand- and machine torch
Battery charger (230 V) and rechargeable battery (14,4 V/ 2 Ah)

#### Functions of the control unit:

Switch: On / Off Switch: Start left / Stop / Start right Speed knob