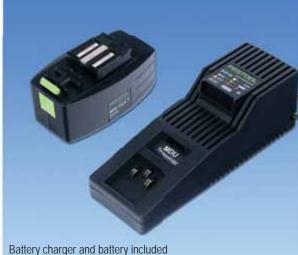

## Standard equipment

Compact and lightweight design
Control unit integrated in driving vehicle
Battery powered - no mains cable necessary
Permanent magnet for powerful traction in all welding positions
Guide wheels automatically track the torch in the filled joint
Universal torch holder for hand- and machine torch
Battery charger (230 V) and rechargeable battery (14,4 V/ 2 Ah)

#### Accessories

Battery charger FDV MF Rechargeable battery 14,4 V / 2 Ah